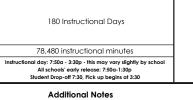

| Q1 = 41 days | Q3 = 46 days |
|--------------|--------------|
| Q2 = 40 days | Q4 = 53 days |

| August 2023 |    |          |        |        |    |    |  |  |  |  |
|-------------|----|----------|--------|--------|----|----|--|--|--|--|
| S           | Μ  | T        | Th     | F      | s  |    |  |  |  |  |
|             |    | 1        | 2      | 3      | 4  | 5  |  |  |  |  |
| 6           | 7  | 8        | 9      | 10     | 11 | 12 |  |  |  |  |
| 13          | 14 | 15       | [16    | 17     | 18 | 19 |  |  |  |  |
| 20          | 21 | 22       | 23     | 24     | 25 | 26 |  |  |  |  |
| 27          | 28 | 29       | 30     | 31     |    |    |  |  |  |  |
|             |    |          |        |        |    |    |  |  |  |  |
|             |    | 12 Instr | uction | al Day | Ś  |    |  |  |  |  |