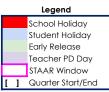

Wednesdays are early release (1:30p) for staff professional development.

| September 2023 |    |           |        |        |    |    |  |  |  |
|----------------|----|-----------|--------|--------|----|----|--|--|--|
| S M T W Th F S |    |           |        |        |    |    |  |  |  |
|                |    |           |        |        | 1  | 2  |  |  |  |
| 3              | 4  | 5         | 6      | 7      | 8  | 9  |  |  |  |
| 10             | 11 | 12        | 13     | 14     | 15 | 16 |  |  |  |
| 17             | 18 | 19        | 20     | 21     | 22 | 23 |  |  |  |
| 24             | 25 | 26        | 27     | 28     | 29 | 30 |  |  |  |
|                |    |           |        |        |    |    |  |  |  |
|                | 2  | 20 Instru | uction | al Day | /S |    |  |  |  |

Jun 19: Juneteenth Observance (Offices Closed) Jun 20-30: STAAR EOC Retesting Window

TBD: PK-2 Orientation (varies by school)

Aug 16: First Day of School

Aug 16-18: Early Release September Sept 4: Student/Staff Holiday (Labor Day)

October Oct 9: Student/Staff Holiday (Indigenous Peoples Day)

Oct 13: End of Quarter 1 | Oct 16: Start of Quarter 2 November

Nov 17: Early Release

Nov 20-24: Student/Staff Holiday (Thanksgiving) December

## Dec 15: Early Release

Dec 15: End of Quarter 2

Dec 18-Jan 1: Student/Staff Holiday (Winter Break)

#### January

Jan 2: Student Holiday (Staff PD)

Jan 3: Start of Quarter 3

Jan 15: Student/Staff Holiday (MLK, Jr. Day)

February Feb 19: Student/Staff Holiday (Presidents' Day)

## March

Mar 8: Early Release

Mar 8: End of Quarter 3

Mar 11-15: Student/Staff Holiday (Spring Break)

Mar 18: Start of Quarter 4

Mar 29: Student and Staff Holiday (Good Friday)

April

Apr 1-12: STAAR and EOC Testing Window

### June June 3: Last Day of School (1:30 dismissal)

June 4-5: Days reserved for bad weather (1:30 dismissal), calendar will shift based on weather-related needs. If bad weather days are not needed, days will be removed.